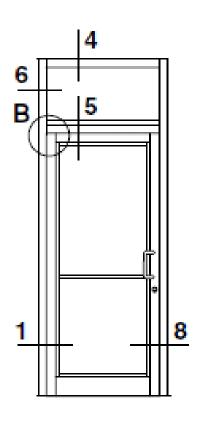

## Aluminum Storefront Door – Installation into Existing Opening







## Aluminum Storefront Door – Installation into Existing Opening Expansion Bolt for Masonry Application





## Aluminum Storefront Door – Installation into Existing Opening TAPCON Fastener for Masonry Application





Aluminum Storefront Door – Installation into Existing Opening Self-Drilling Fastener for Steel Framed Opening Application





Aluminum Storefront Door – Installation into Existing Steel Opening Self-Drilling Fastener Thru Framed Opening into Aluminum Frame





Aluminum Storefront Door – Installation into Existing Opening Wood Lag Bolt/Screw for Wood Framed Opening Application