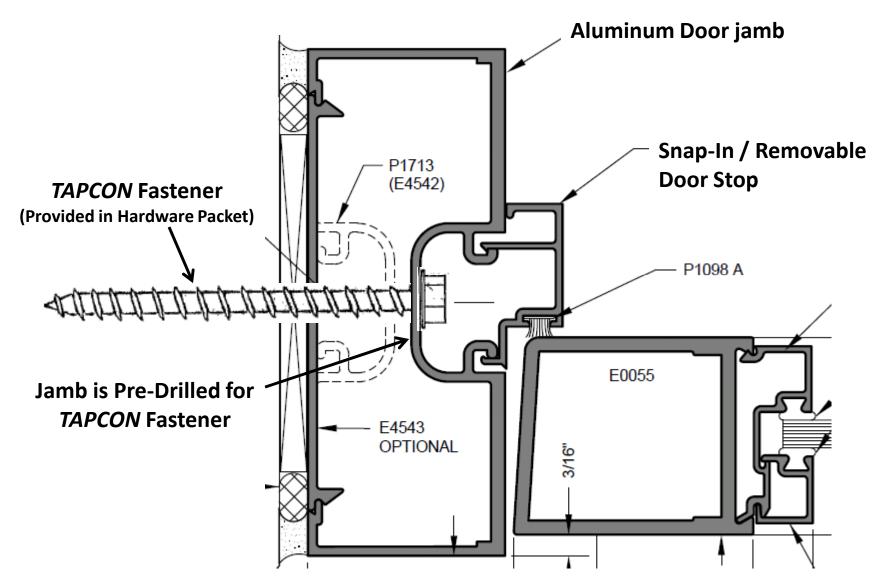

## Aluminum Storefront Door – Installation into Existing Opening TAPCON Fastener for Masonry Application

Aluminum Storefront Door – Installation into Existing Opening Self-Drilling Fastener for Steel Framed Opening Application