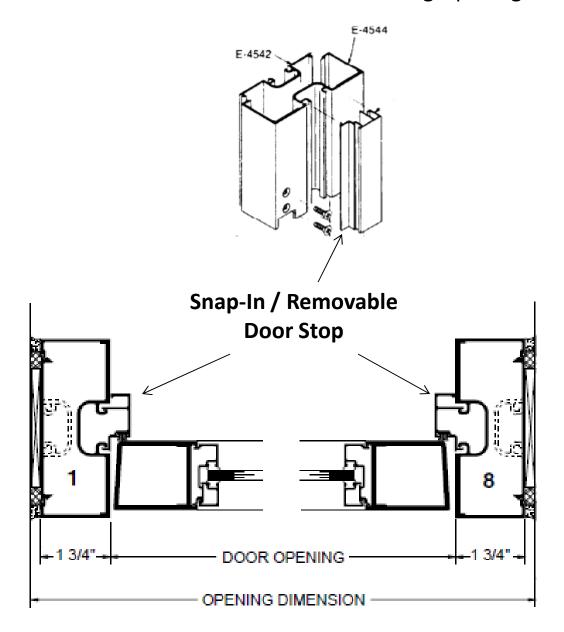

## Aluminum Storefront Door – Installation into Existing Opening







## Aluminum Storefront Door – Installation into Existing Opening Expansion Bolt for Masonry Application





## Aluminum Storefront Door – Installation into Existing Opening TAPCON Fastener for Masonry Application





Aluminum Storefront Door – Installation into Existing Opening Self-Drilling Fastener for Steel Framed Opening Application





Aluminum Storefront Door – Installation into Existing Steel Opening Self-Drilling Fastener Thru Framed Opening into Aluminum Frame





Aluminum Storefront Door – Installation into Existing Opening Wood Lag Bolt/Screw for Wood Framed Opening Application