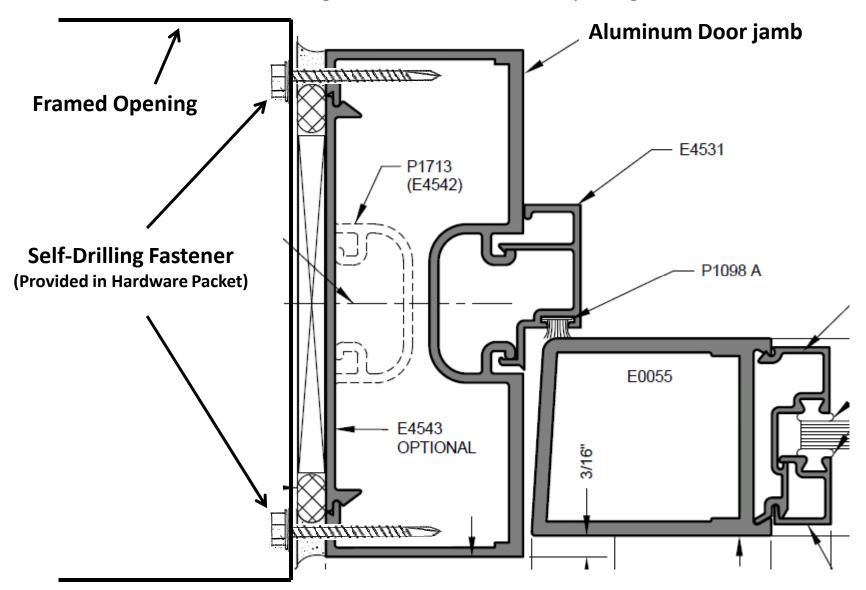

Aluminum Storefront Door – Installation into Existing Steel Opening Self-Drilling Fastener Thru Framed Opening into Aluminum Frame

Aluminum Storefront Door – Installation into Existing Opening Wood Lag Bolt/Screw for Wood Framed Opening Application