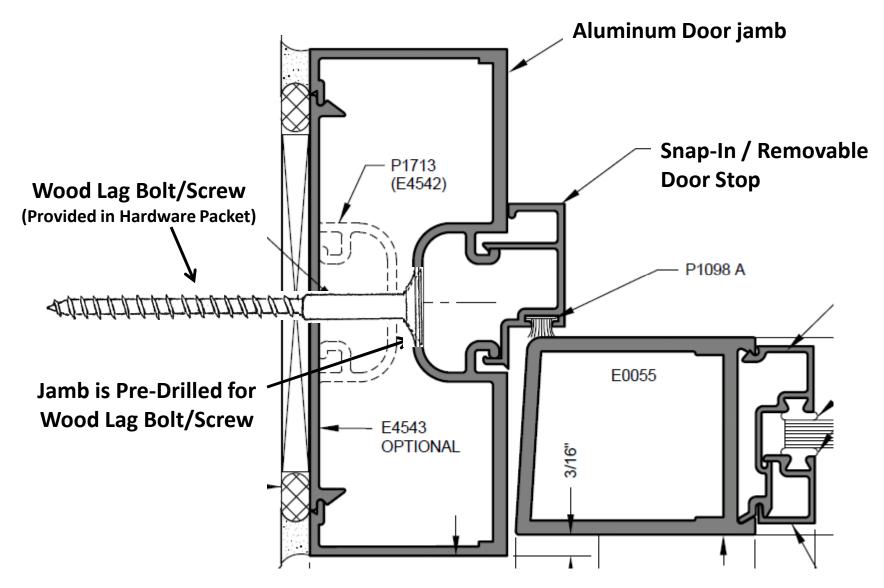

Aluminum Storefront Door – Installation into Existing Steel Opening Self-Drilling Fastener Thru Framed Opening into Aluminum Frame

Aluminum Storefront Door – Installation into Existing Opening Wood Lag Bolt/Screw for Wood Framed Opening Application