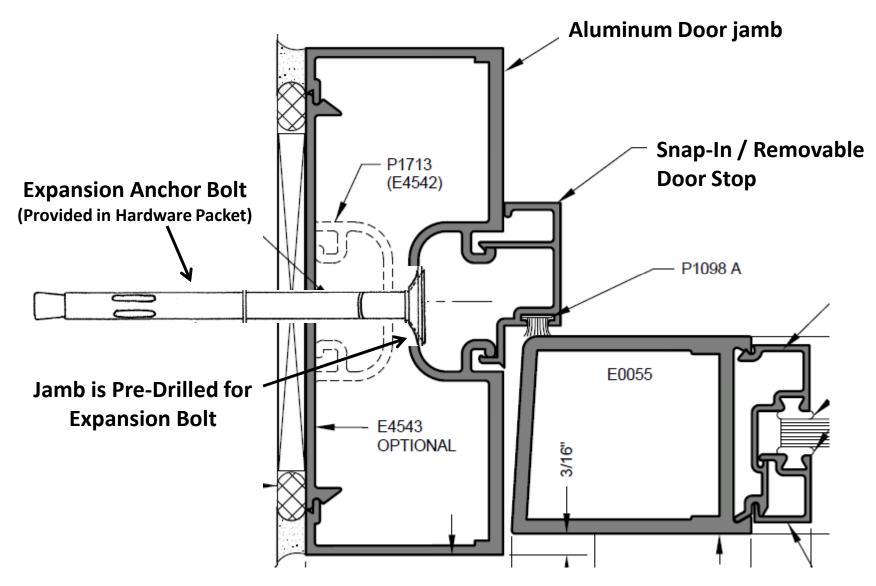

## Aluminum Storefront Door – Installation into Existing Opening Expansion Bolt for Masonry Application