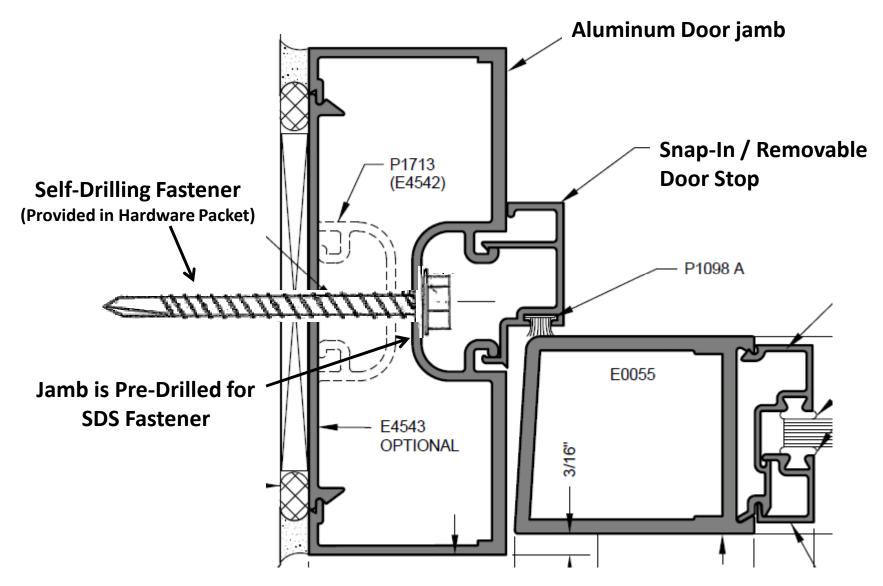

## Aluminum Storefront Door – Installation into Existing Opening TAPCON Fastener for Masonry Application

Aluminum Storefront Door – Installation into Existing Opening Self-Drilling Fastener for Steel Framed Opening Application