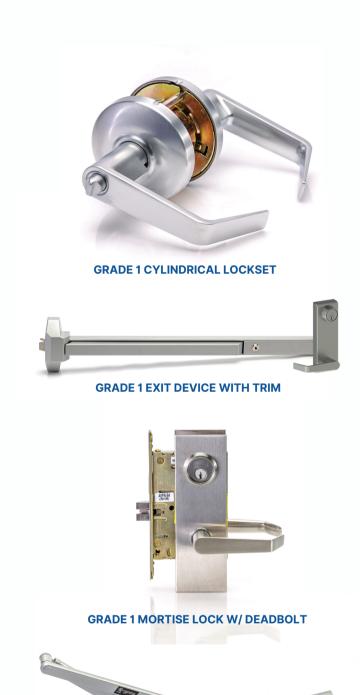

#### **Standard Features Include:**

- 18 Gauge Powder-Coated, Insulated Door Leaf
- 16 Gauge Powder-Coated Frame
- Grade 1 Heavy Duty Cylindrical Lever Lock
- NRP Ball-Bearing Hinges
- Aluminum ADA Threshold
- Concealed Bottom Sweep
- Kerf-Style Weatherseal
- Galvannealed Steel Subframe
- Heavy Duty Wood Crating for Shipping