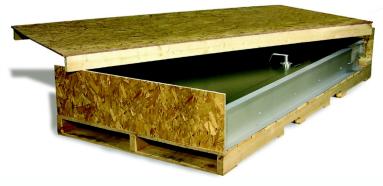

#### **Standard Features Include:**

- 18 Gauge Powder-Coated, Insulated Door Leaf
- 16 Gauge Powder-Coated Frame
- Grade 1 Heavy Duty Cylindrical Lever Lock
- NRP Ball-Bearing Hinges
- Aluminum ADA Threshold
- Concealed Bottom Sweep
- Kerf-Style Weatherseal
- Galvannealed Steel Subframe
- Heavy Duty Wood Crating for Shipping