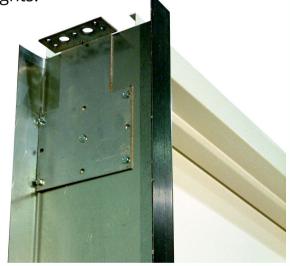

#### **INSTALLATION**

Each door system comes with a factory mounted galvannealed steel subframe, which enables the installer to simply stand the door system up in place, fasten it to their girt, and call it done! The adjustable clip allows for different girt heights.