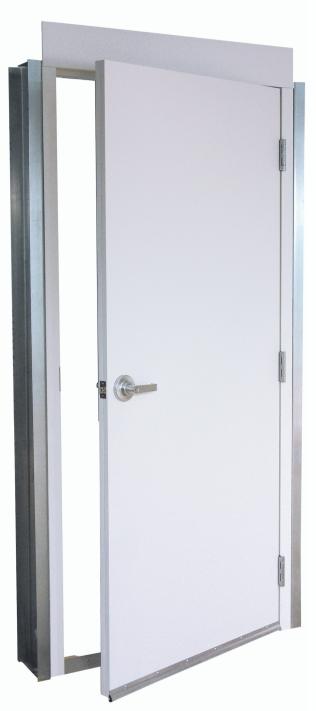

### WITH PREMIUM POWDER COATED FINISH

The Global Preassembled Door is a premium product for the commercial construction industry. Global has unveiled the first and only powder-coated door system to the industry. The Global Preassembled Door has distinguished itself as the leader in quality, touting a robust 18 gauge door leaf with durable heavy-duty Grade 1 hardware. From initial fabrication to final assembly, the Global Preassembled Door sets itself apart from its competition in both performance and aethethics.

#### **Standard Features Include:**

- 18 Gauge Powder-Coated, Insulated Door Leaf
- 16 Gauge Powder-Coated Frame
- Grade 1 Heavy Duty Cylindrical Lever Lock
- NRP Ball-Bearing Hinges
- Aluminum ADA Threshold
- Concealed Bottom Sweep
- Kerf-Style Weatherseal
- Galvannealed Steel Subframe
- Heavy Duty Wood Crating for Shipping